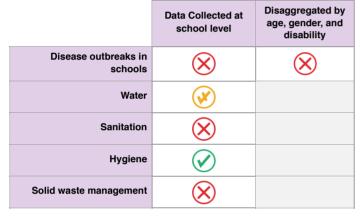

Teachers assessed

Mandatory

Yes (

| $(\mathbf{v})$ |  |
|----------------|--|
|                |  |

Health and well-being

| Water, sanitation and hygiene                                  | (X)          |
|----------------------------------------------------------------|--------------|
| Food and nutrition                                             | <b>(</b>     |
| Identification and tracking of communicable diseases at school | $\otimes$    |
| Social measures to reduce disease transmission                 | $\otimes$    |
| Environmental measures to reduce disease transmission          | $\bigotimes$ |